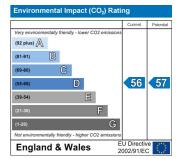

ecure Entry Phone
- Modern Fitted Kitchen
- Close To Westcliff Station
- Wooden Floor Throughout
- Call For Further Details



## **Description**

Beautiful two double bedroom apartment in a stunning converted church. This unique building has been transformed into 12 stylish apartments, retaining elegant features throughout including a grand communal entrance hallway and stone façade. The apartment has wooden floors throughout, spacious lounge leading into open plan modern

kitchen and dining area, two double bedrooms one with en-suite, and three piece bathroom. Attractive features including two skylight windows and stained glass window detail to bedroom two. Including allocated parking to the rear of the building and secure entrance phone system. Viewings highly recommended.