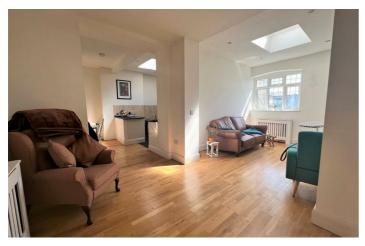

## **Description**

Beautiful two double bedroom apartment in a stunning converted church. This unique building has been transformed into 12 stylish apartments, retaining elegant features throughout including a grand communal entrance hallway and stone façade. The apartment has wooden floors throughout, spacious lounge leading into open plan modern

kitchen and dining area, two double bedrooms one with en-suite, and three piece bathroom. Attractive features including two skylight windows and stained glass window detail to bedroom two. Including allocated parking to the rear of the building and secure entrance phone system. Viewings highly recommended.