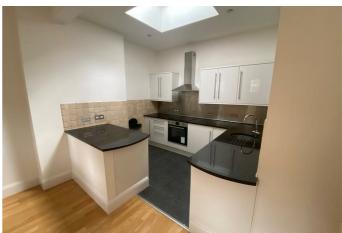

## **Description**

Beautiful two double bedroom apartment in a stunning converted church. This unique building has been transformed into 12 stylish apartments, retaining elegant features throughout including a grand communal entrance hallway and stone façade. The apartment has wooden floors throughout, spacious lounge leading into open plan modern

kitchen and dining area, two double bedrooms one with en-suite, and three piece bathroom. Attractive features including two skylight windows and stained glass window detail to bedroom two. Including allocated parking to the rear of the building and secure entrance phone system. Viewings highly recommended.